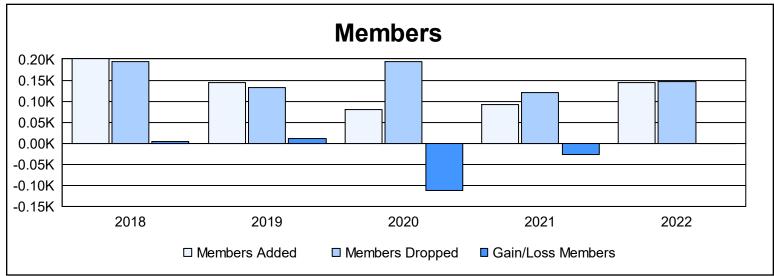

District 12 N As of June 2022 Cumulative

| Year      | New<br>Clubs | Dropped<br>Clubs | Gain/<br>Loss<br>Clubs | New<br>Members | Charter<br>Members | Reinstate<br>Members | Transfer<br>Members | Total<br>Member<br>Added | Total<br>Members<br>Dropped | Gain/<br>Loss<br>Members |
|-----------|--------------|------------------|------------------------|----------------|--------------------|----------------------|---------------------|--------------------------|-----------------------------|--------------------------|
| 2017-2018 | 0            | 0                | 0                      | 164            | 21                 | 6                    | 9                   | 200                      | 195                         | 5                        |
| 2018-2019 | 1            | 0                | 1                      | 112            | 25                 | 2                    | 5                   | 144                      | 132                         | 12                       |
| 2019-2020 | 0            | 2                | -2                     | 62             | 2                  | 3                    | 13                  | 80                       | 193                         | -113                     |
| 2020-2021 | 0            | 0                | 0                      | 83             | 0                  | 3                    | 7                   | 93                       | 120                         | -27                      |
| 2021-2022 | 2            | 1                | 1                      | 88             | 47                 | 5                    | 5                   | 145                      | 146                         | -1                       |
| Average   | 1            | 1                | 0                      | 102            | 19                 | 4                    | 8                   | 132                      | 157                         | -25                      |